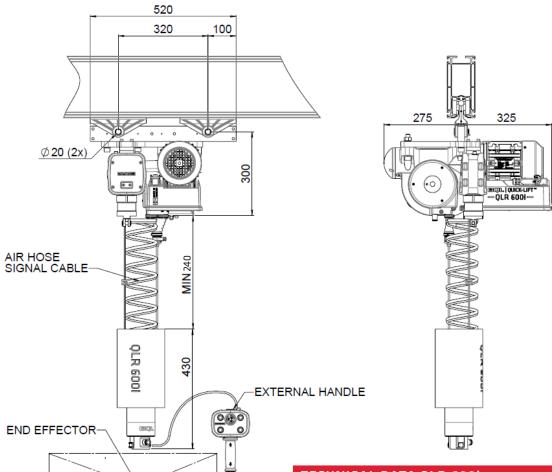

## APPROXIMATE DIMENSIONS

|                  | DATA QLR 600i                                                                                                                                                                                                                                                  |
|------------------|----------------------------------------------------------------------------------------------------------------------------------------------------------------------------------------------------------------------------------------------------------------|
| Lifting capacity | Max 600 kg                                                                                                                                                                                                                                                     |
| Stroke length    | 1,4 meter                                                                                                                                                                                                                                                      |
| Lift motor       | Stepless servo-controlled asynchronous motor                                                                                                                                                                                                                   |
| Power supply     | 230V, 50-60 Hz, 1-phase with ground protection, 10A                                                                                                                                                                                                            |
| Weight           | 65 kg                                                                                                                                                                                                                                                          |
| Attachment       | The QLR 600i can be mounted in the most types of rail systems. Existing rail systems can often be used.                                                                                                                                                        |
| Manoeuvring      | Manoeuvring is done by using a patented control handle. This sense the operator's hand/arm movement and give a very exact and smooth speed control.  Only a small force is needed to engage the up/down motion. When the operator let go of the handle, the up |
|                  | down motion is immediately stopped.                                                                                                                                                                                                                            |
| Speed            | Vertical speed without load: 160mm/s                                                                                                                                                                                                                           |
|                  | Vertical speed with 600 kg load: 132mm/s                                                                                                                                                                                                                       |
| End effector     | End effectors are designed to fit customers need.<br>Intelligent I/O signals are available for optimum<br>functionality                                                                                                                                        |
| Other            | Control box are included in the price. External handle must be purchased separately and are available in different lengths for ergonomic handling.                                                                                                             |