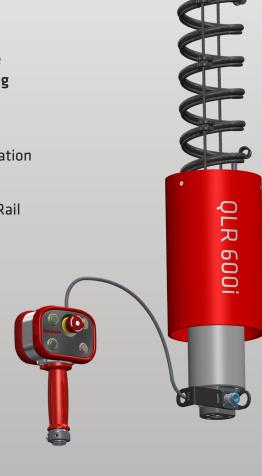

Quick-Lift Rail

**QLR 600i** 

Intelligent lifting device which meets the highest standards of ergonomics, working environment, safety and efficiency.

Unique integrated mechanical, electrical, pneumatic swivel enables continuous rotation of end effector.

Powerful precision makes the Quick-Lift Rail 600i easy to use.

Exceptional safety is achieved using our intelligent control systems.

High cost efficiency through low power consumption, high reliability and long durability.