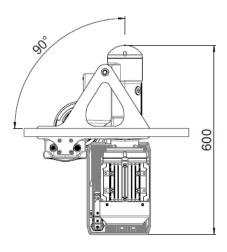

Quick-Lift Rail

**QLR 600i** 

Intelligent lifting device which meets the highest standards of ergonomics, working environment, safety and efficiency.

Unique integrated mechanical, electrical, pneumatic swivel enables continuous rotation of end effector.

## APPROXIMATE DIMENSIONS

|                  | DATA QLR 600i                                                                                                                                                                                                                                                  |
|------------------|----------------------------------------------------------------------------------------------------------------------------------------------------------------------------------------------------------------------------------------------------------------|
| Lifting capacity | Max 600 kg                                                                                                                                                                                                                                                     |
| Stroke length    | 1,4 meter                                                                                                                                                                                                                                                      |
| Lift motor       | Stepless servo-controlled asynchronous motor                                                                                                                                                                                                                   |
| Power supply     | 230V, 50-60 Hz, 1-phase with ground protection, 10A                                                                                                                                                                                                            |
| Weight           | 65 kg                                                                                                                                                                                                                                                          |
| Attachment       | The QLR 600i can be mounted in the most types of rail systems. Existing rail systems can often be used.                                                                                                                                                        |
| Manoeuvring      | Manoeuvring is done by using a patented control handle. This sense the operator's hand/arm movement and give a very exact and smooth speed control.  Only a small force is needed to engage the up/down motion. When the operator let go of the handle, the up |
|                  | down motion is immediately stopped.                                                                                                                                                                                                                            |
| Speed            | Vertical speed without load: 160mm/s                                                                                                                                                                                                                           |
|                  | Vertical speed with 600 kg load: 132mm/s                                                                                                                                                                                                                       |
| End effector     | End effectors are designed to fit customers need.<br>Intelligent I/O signals are available for optimum<br>functionality                                                                                                                                        |
| Other            | Control box are included in the price. External handle must be purchased separately and are available in different lengths for ergonomic handling.                                                                                                             |