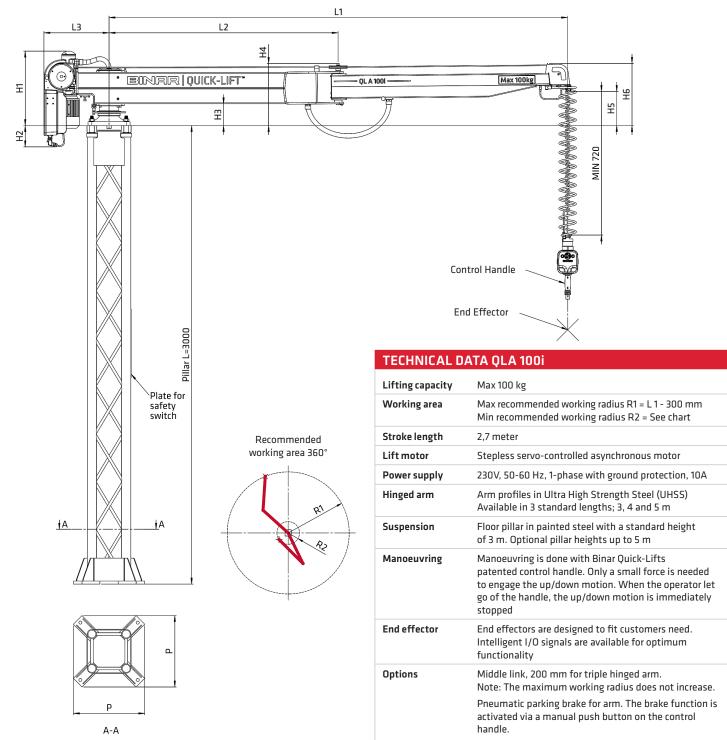

## QLA 100i

Middle link and pneumatic parking brake can not be combined.

Binar Quick-Lift Systems AB disclaims responsibility for any errors or incomplete information in the published material and reserves the right to make changes

| Product     | Part.no | L1   | L2   | L3  | H1  | H2  | H3  | H4  | H5  | H6  | Р   | R1   | R2   |
|-------------|---------|------|------|-----|-----|-----|-----|-----|-----|-----|-----|------|------|
| QLA 100i 3m | 013601  | 3000 | 1500 | 426 | 487 | 140 | 144 | 407 | 224 | 407 | 467 | 2700 | 500  |
| QLA 100i 4m | 013602  | 4000 | 2000 | 470 | 549 | 118 | 144 | 458 | 258 | 456 | 467 | 3700 | 900  |
| QLA 100i 5m | 013603  | 5000 | 2500 | 470 | 549 | 118 | 144 | 458 | 262 | 460 | 467 | 4700 | 1000 |

## **Binar Quick-Lift Systems AB**

Box 2014 • SE-46111 TROLLHÄTTAN • Sweden telephone: +46 (0)520 47 40 00 • e-mail: info.quicklift@binar.se www.binarquicklift.com

Pillar and control handle are ordered separately