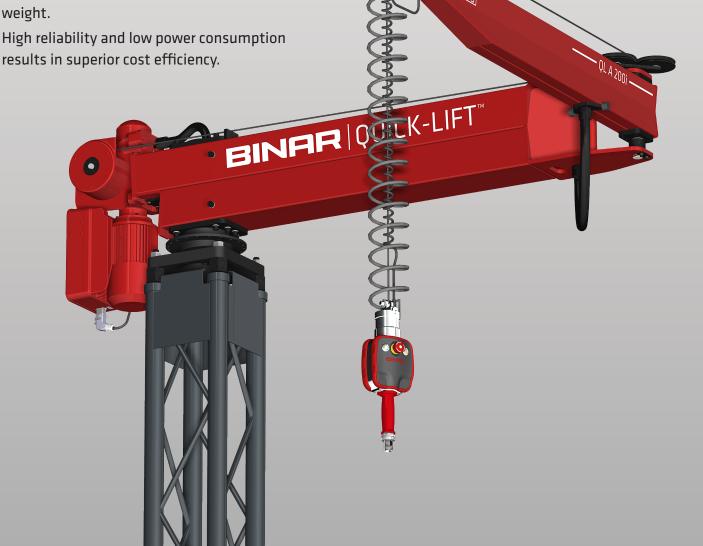

## Quick-Lift Arm

## **QLA 200i**

Intelligent lifting device which meets the highest standards of ergonomics, working environment, safety and efficiency.

Unique integrated mechanical, electric, pneumatic swivel simplifies use and minimizes maintenance.

Easy to use thanks to outstanding responsiveness, regardless of load weight.

Exceptional safety achieved using our intelligent control systems.

The best auto balance available regardless of load weight.

results in superior cost efficiency.