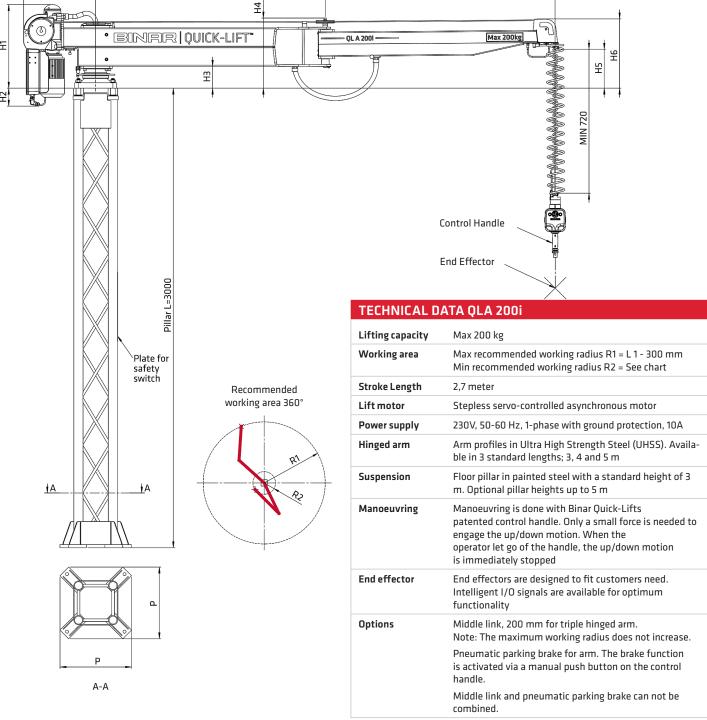

## Quick-Lift Arm

L2

## **QLA 200i**

Binar Quick-Lift Systems AB disclaims responsibility for any errors or incomplete information in the published material and reserves the right to make changes

| Product     | Part.no | L1   | L2   | L3  | H1  | H2  | НЗ  | Н4  | H5  | Н6  | Р   | R1   | R2   |
|-------------|---------|------|------|-----|-----|-----|-----|-----|-----|-----|-----|------|------|
| QLA 200i 3m | 013604  | 3000 | 1500 | 470 | 549 | 118 | 144 | 458 | 255 | 543 | 467 | 2700 | 700  |
| QLA 200i 4m | 013605  | 4000 | 2000 | 485 | 702 | -38 | 159 | 615 | 344 | 616 | 534 | 3700 | 800  |
| QLA 300i 5m | 013606  | 5000 | 2500 | 485 | 702 | -38 | 159 | 615 | 348 | 620 | 534 | 4700 | 1000 |

Pillar and control handle are ordered separately

Box 2014 • SE-46111 TROLLHÄTTAN • Sweden telephone: +46 (0)520 47 40 00 • e-mail: info@binar.se www.binarquicklift.com