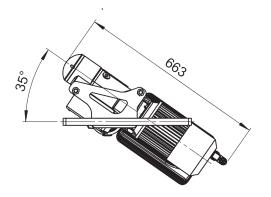

## Quick-Lift Rail QLR 200i

Intelligent lifting device which meets the highest standards of ergonomics, working environment, safety and efficiency.

Unique integrated mechanical, electrical, pneumatic swivel enables continuous rotation of gripper.

## 

| TECHNICAL DATA QLR 200i |                                                                                                                                                                                        |
|-------------------------|----------------------------------------------------------------------------------------------------------------------------------------------------------------------------------------|
| Lifting capacity        | Max 200 kg                                                                                                                                                                             |
| Stroke length           | 2,7 meter                                                                                                                                                                              |
| Lift motor              | Stepless servo-controlled asynchronous motor                                                                                                                                           |
| Weight                  | 43 kg                                                                                                                                                                                  |
| Power supply            | 230V, 50-60 Hz, 1-phase with ground protection, 10A                                                                                                                                    |
| Suspension              | The QLR 200i can be mounted in the most types of rail systems. Existing rail systems can often be used.                                                                                |
| Manoeuvring             | Manoeuvring is done by using a patented control handle<br>or balancing mode. Both options sense the operator's<br>hand/arm movement and give a very exact and smooth<br>speed control. |
|                         | Only a small force is needed to engage the up/down<br>motion. When the operator let go of the handle, the up/<br>down motion is immediately stopped.                                   |
| End effector            | End effectors are designed to fit customer's need.<br>Intelligent I/O signals are available for optimum<br>functionality.                                                              |