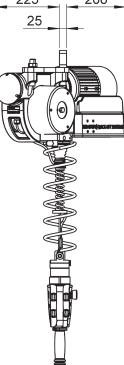

## Quick-Lift Rail QLR 200i

Intelligent lifting device which meets the highest standards of ergonomics, working environment, safety and efficiency.

Unique integrated mechanical, electrical, pneumatic swivel enables continuous rotation of gripper.

## 

| TECHNICAL DATA QLR 200i |                                                                                                                                                                                        |
|-------------------------|----------------------------------------------------------------------------------------------------------------------------------------------------------------------------------------|
| Lifting capacity        | Max 200 kg                                                                                                                                                                             |
| Stroke length           | 2,7 meter                                                                                                                                                                              |
| Lift motor              | Stepless servo-controlled asynchronous motor                                                                                                                                           |
| Weight                  | 43 kg                                                                                                                                                                                  |
| Power supply            | 230V, 50-60 Hz, 1-phase with ground protection, 10A                                                                                                                                    |
| Suspension              | The QLR 200i can be mounted in the most types of rail systems. Existing rail systems can often be used.                                                                                |
| Manoeuvring             | Manoeuvring is done by using a patented control handle<br>or balancing mode. Both options sense the operator's<br>hand/arm movement and give a very exact and smooth<br>speed control. |
|                         | Only a small force is needed to engage the up/down<br>motion. When the operator let go of the handle, the up/<br>down motion is immediately stopped.                                   |
| End effector            | End effectors are designed to fit customer's need.<br>Intelligent I/O signals are available for optimum<br>functionality.                                                              |